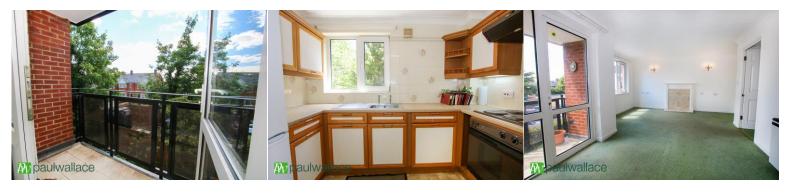

# **SOUTH FACING BALCONY**

providing outside space.

Window to rear and fitted with a range of wall and base units with roll top work surfaces over incorporating a single drainer stainless steel sink unit, built in oven and hob with extractor hood, space for fridge freezer.

#### Lounge

Kitchen

Window to side, television aerial point, coved ceiling, three wall light points, storage heater, arch to kitchen and access to: