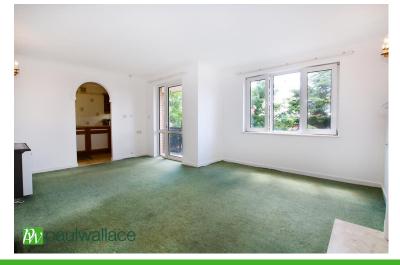

#### Lounge

Kitchen

Window to side, television aerial point, coved ceiling, three wall light points, storage heater, arch to kitchen and access to:

# **SOUTH FACING BALCONY**

providing outside space.

Window to rear and fitted with a range of wall and base units with roll top work surfaces over incorporating a single drainer stainless steel sink unit, built in oven and hob with extractor hood, space for fridge freezer.