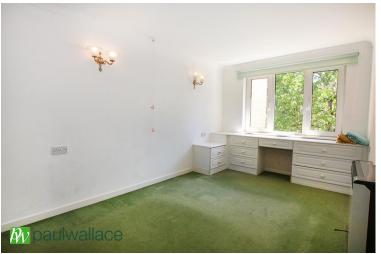

## **Bedroom One**

Window to rear, two wall light points, built in mirror fronted wardrobes with dresser unit, storage heater, coved ceiling.

# **Bedroom Two**

Window to rear, storage cupboard, coved ceiling, two wall light points, built in mirror fronted wardrobes.